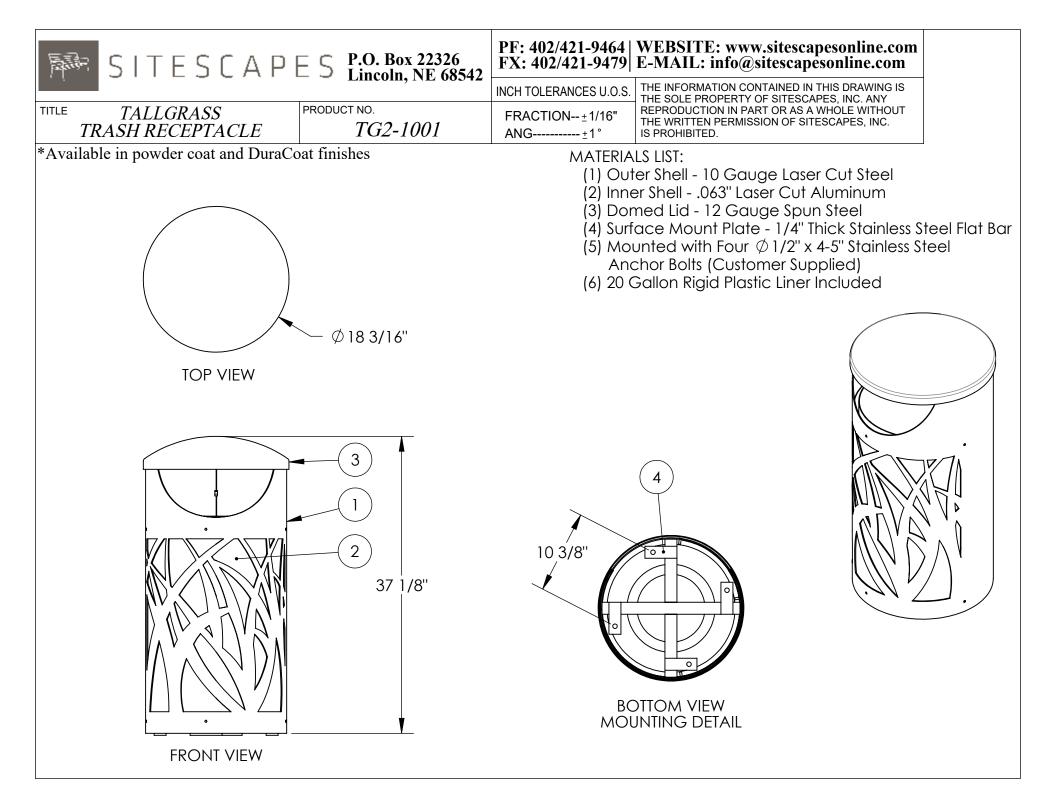

| SITESCAPES P.O. Box 22326<br>Lincoln, NE 68542 |             | PF: 402/421-9464<br>FX: 402/421-9479 | WEBSITE: www.sitescapesonline.com<br>E-MAIL: info@sitescapesonline.com                                     |
|------------------------------------------------|-------------|--------------------------------------|------------------------------------------------------------------------------------------------------------|
|                                                |             | INCH TOLERANCES U.O.S.               | THE INFORMATION CONTAINED IN THIS DRAWING IS<br>THE SOLE PROPERTY OF SITESCAPES, INC. ANY                  |
| LE TALLGRASS                                   | PRODUCT NO. | FRACTION±1/16"                       | REPRODUCTION IN PART OR AS A WHOLE WITHOUT<br>THE WRITTEN PERMISSION OF SITESCAPES, INC.<br>IS PROHIBITED. |
| TRASH RECEPTACLE                               | TG2-1001    | ANG±1°                               |                                                                                                            |
| vailable in powder coat and DuraCo             |             |                                      |                                                                                                            |